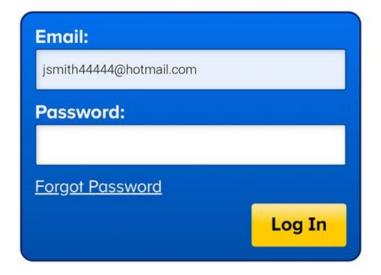

After downloading the ABCmouse app and then clicking the newly created ABCmouse icon on your mobile device, the following page will appear (be sure to click the **Log In** button on this page):

After clicking **Log In** on the previous page, enter your login credentials on the following page:

3) After clicking **Log In** on the previous page, enter your login credentials on the following page:

**Existing Members - Log In Here** 

4) Clicking the Log In button should take you right to your account.