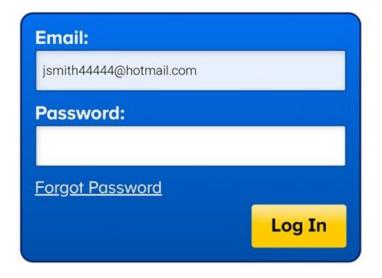

After downloading the ABCmouse app and then clicking the newly created ABCmouse icon on your mobile device, the following page will appear (be sure to click the **Log In** button on this page):

After clicking **Log In** on the previous page, enter your login credentials on the following page:

3) After clicking **Log In** on the previous page, enter your login credentials on the following page:

**Existing Members - Log In Here** 

4) Clicking the Log In button should take you right to your account.