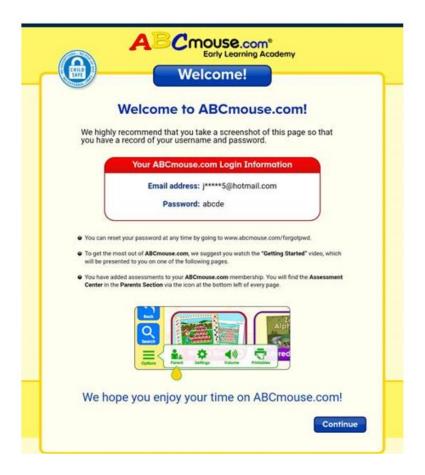

After entering your email address and password on the previous page, you will see the following login confirmation page. We highly recommend that you save a copy of your login information:

The following page will appear after clicking **Continue** on the previous page if you have not previously downloaded the free ABCmouse app from your device's app store. Please read the instructions listed at the bottom of the following page *prior to* clicking the **Download App** button: