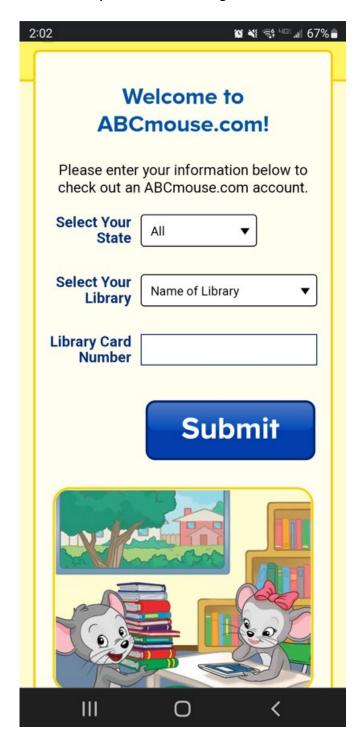

## **Creating an ABCmouse Account with a Mobile Device**

Click the following link, either here or on your website (<a href="https://www.abcmouse.com/blho-check-out">https://www.abcmouse.com/blho-check-out</a>)—which should take you to the following screen—and then fill out all the fields and click Submit: