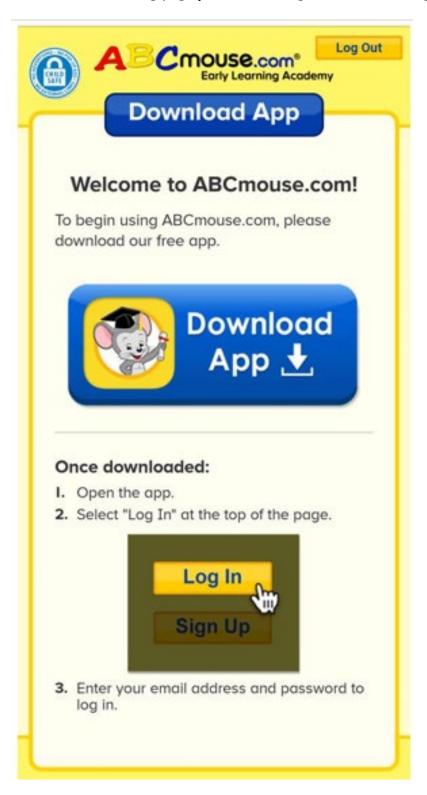

After entering your email address and password on the previous page, you will see the following login confirmation page. We highly recommend that you save a copy of your login information:

The following page will appear after clicking **Continue** on the previous page if you have not previously downloaded the free ABCmouse app from your device's app store. Please read the instructions listed at the bottom of the following page *prior to* clicking the **Download App** button:

After downloading the ABCmouse app and then clicking the newly created ABCmouse icon on your mobile device, the following page will appear (be sure to click the **Log In** button on this page):

After clicking **Log In** on the previous page, enter your login credentials on the following page:

## How to Access an Existing ABCmouse Account with a Mobile Device that's Never Previously Accessed that Account

- 1) Download the ABCmouse App from your device's app store if it was not previously downloaded.
- 2) After downloading the ABCmouse app and then clicking the newly created ABCmouse icon on your mobile device, the following page will appear (be sure to click the **Log In** button on this page):